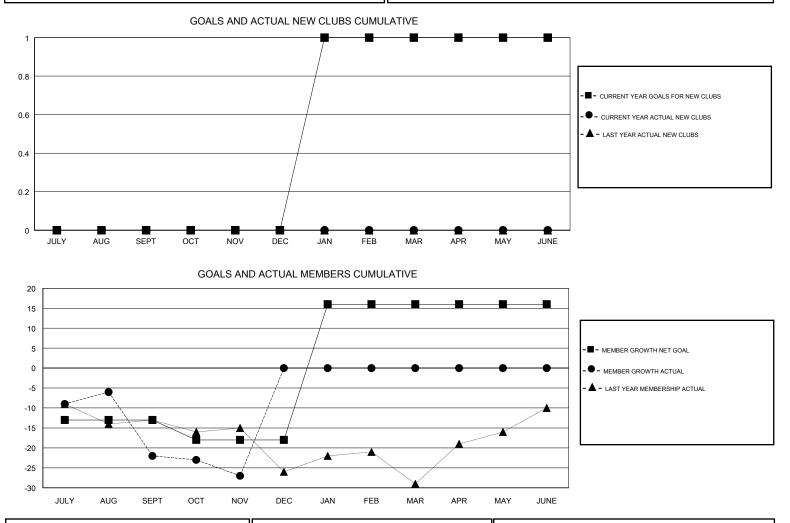

## GMT CA

| Clubs<br>RESULTS FOR 2017-2018 |   |   |   | Members<br>RESULTS FOR 2017-2018 |     |    |    |
|--------------------------------|---|---|---|----------------------------------|-----|----|----|
|                                |   |   |   |                                  |     |    |    |
| JULY/AUG/SEPT                  | 0 | 0 | 0 | JULY/AUG/SEPT                    | -13 | 34 | 52 |
| OCT/NOV/DEC                    | 0 | 0 | 0 | OCT/NOV/DEC                      | -5  | 6  | 11 |
| JAN/FEB/MAR                    | 1 | 0 | 0 | JAN/FEB/MAR                      | 34  | 0  | 0  |
| APR/MAY/JUNE                   | 0 | 0 | 0 | APR/MAY/JUNE                     | 0   | 0  | 0  |